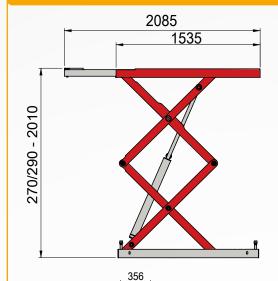

# **TECHNICAL DATA**

| Model               | PSCA 40C T E                   | PSCA 36C T E |
|---------------------|--------------------------------|--------------|
| Lift capacity       | 4000 kg                        | 3600 kg      |
| Lifting time        | 45 s                           |              |
| Three phase motor   | 400/230V - 3kW - 3Ph - 50/60Hz |              |
| Single phase motor  | 230V - 3kW - 1Ph - 50/60Hz     |              |
| Max. lifting height | 2010 mm                        |              |
| Lift min. height    | 290 mm                         | 270 mm       |

### **DIMENSIONS**

The manufacturer reserves the right to modify the features of its products at any time.

Cod. DPSC000639\_05/2024