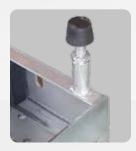

# PSCA 40C T E PSCA 36C T E





Configuration for flush installation

## Runboards alignment by **MASTER/SLAVE** system.



#### **ADJUSTMENT BOLTS**

Adjustment bolts with rubber to cushion the end of thr stroke.



#### **RUNWAYS WITH EXTENSION**

Runway with pull-out extension



#### **SLIDING BLOCKS**

Genenerously sized, self-lubricating sliding blocks.

#### **INCLUDED ACCESSORIES**

- Self-lubricating bushings on all rotating parts
- Set of 4 rubber pads

# **RECOMMENDED ACCESSORIES**

- Pair of cross pieces and pads for off-road vehicles
- Kit for pit installations

See separate catalogue for further accessories.

# **TECHNICAL DATA**

| Model               | PSCA 40C T E                   | PSCA 36C T E |
|---------------------|--------------------------------|--------------|
| Lift capacity       | 4000 kg                        | 3600 kg      |
| Lifting time        | 45 s