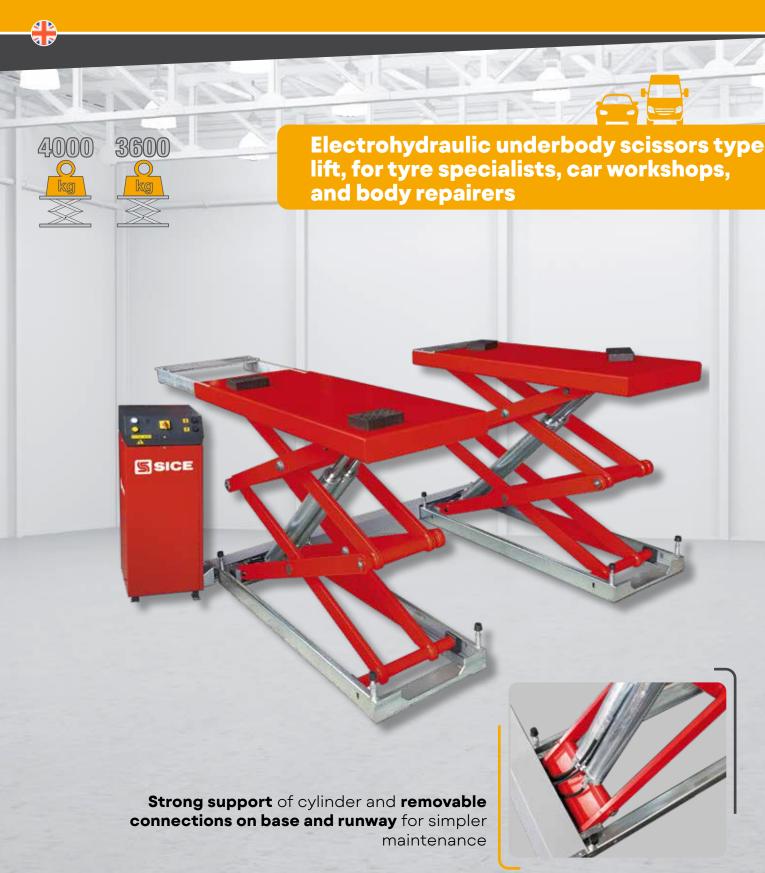

#### **ADJUSTMENT BOLTS**

Adjustment bolts with rubber to cushion the end of thr stroke.