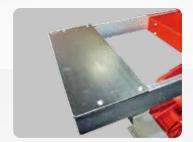

# PSCA 40C T E PSCA 36C T E





Configuration for flush installation

## Runboards alignment by **MASTER/SLAVE** system.



#### **ADJUSTMENT BOLTS**

Adjustment bolts with rubber to cushion the end of thr stroke.



#### **RUNWAYS WITH EXTENSION**

Runway with pull-out extension



#### **SLIDING BLOCKS**

Genenerously sized, self-lubricating sliding blocks.

#### **INCLUDED ACCESSORIES**

- Self-lubricating bushings on all rotating parts
- Set of 4 rubber pads

# **RECOMMENDED ACCESSORIES**

- Pair of cross pieces and pads for off-road vehicles
- Kit for pit installations

See separate catalogue for further accessories.

# **TECHNICAL DATA**

| Model               | PSCA 40C T E                   | PSCA 36C T E |
|---------------------|--------------------------------|--------------|
| Lift capacity       | 4000 kg                        | 3600 kg      |
| Lifting time        | 45 s                           |              |
| Three phase motor   | 400/230V - 3kW - 3Ph - 50/60Hz |              |
|