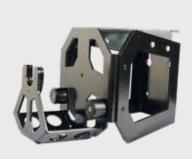

#### **CLAMP HOLDER**

Clamp holder set for wall mounting with support for additional jaws.