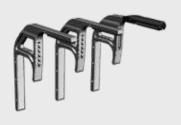

#### **VAN EXTENSIONS**

Extension set for use with vans.

#### **XL EXTENSIONS**

Set of XL extensions for wheel diameter from 32" to 39".