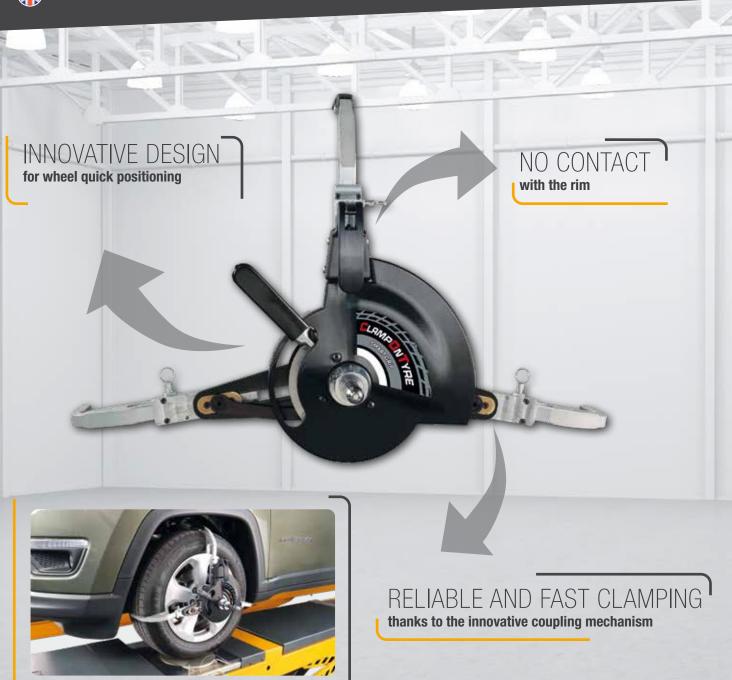

# **FEATURES**

Fastening to the wheel: no contact with the rim to prevent any damage.

Quick: quick lever-operated mounting and demounting, without toothed gears.

**Self-centering**: the synchronous opening and closing mechanism allows the central pin to be always aligned with wheel centre.

The rollers integrated inside jaws allow greater smoothness and mounting ease.

Runout: suitable for thrust compensation procedure of 3D aligners (\*).

**Lightweight and ergonomic**: the innovative design and low weight make it easy to handle and operate.

#### Wheel arch protection included

The set of supplied extensible jaws allows working on wheel diameter from 19" to 32".

\* Refer to the wheel aligner catalogue to check for compatibility.

The manufacturer reserves the right to modify the features of its products at any time.