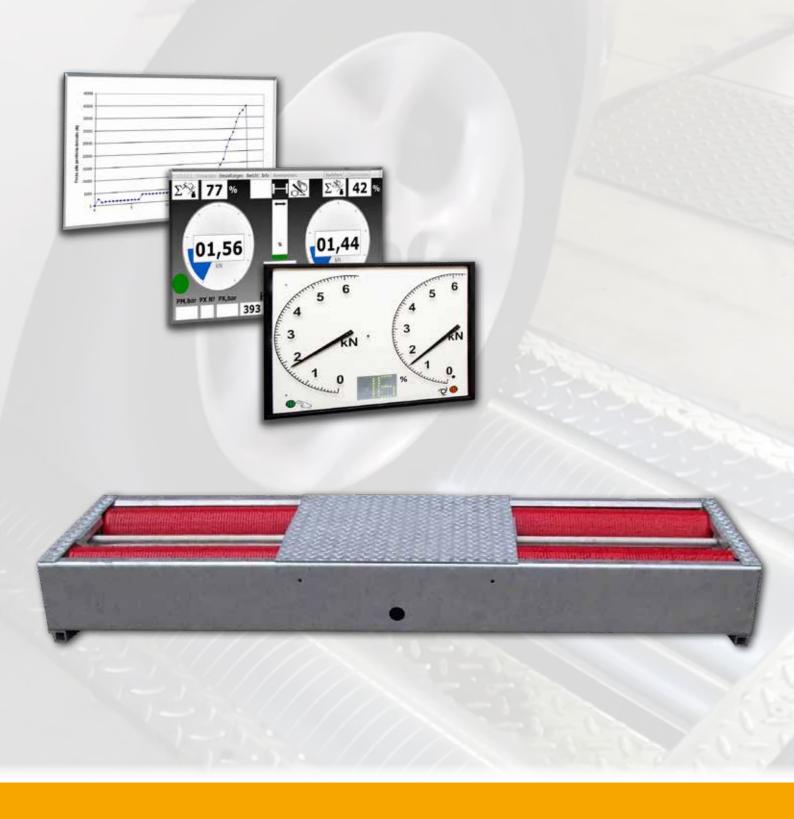

**BUSINESSLine features** a compact design of roller benches which meets the different layout demands of modern workshops, combinaing <u>advanced technology</u> (manual/automatic operation, start-up monitoring, slip switchoff, switch-off after driving out of the test bench) and <u>smart solutions</u> (pointer display or SW interface on PC).