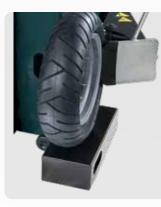

#### 8-11100463 REMOVABLE PLATFORM FOR BIKE WHEEL

Wedge to perfectly position smalldiameter wheels with respect to the bead breaking blade. Equipped with knob for securing to the machine body

8-11120032 BPL HELP DEVICE Adjustable in height, it is limited to the tyre bead pressure phase from above