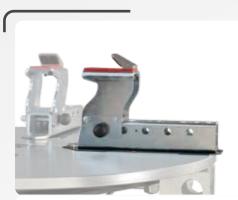

Extremely multi-purpose swivelling arm

A D

Tyre changer specifically manufactured for bikes, scooters and Quad bikes

Clamping capacity from 4" to 26"

Dedicated bead breaking) blade for bike wheels

Robustness and great versatility make it the ideal tool for industry specialists

## **SEMI-AUTOMATIC TYRE CHANGER**

with extremely multi-purpose swivelling arm for bike, scooter, go-kart and high-profile wheels such as Quad wheels.

Great attention has been paid to the wheel clamping system. Both standard and special jaws allow correct clamping and protection of the rim profile. The tyre changer structure is intentionally derived from car tyre changer to offer greater robustness and performance.

## 2 OPERATING ARM

Its use is extremely simple, and it is robust at the same time. The technology derived from the car world ensures excellent performance. The rim diameter is manually adjusted using the **dedicated knob**. The tool head is then locked with the **lever** at