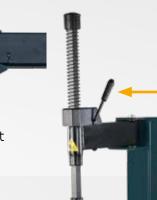

## 2 OPERATING ARM

Its use is extremely simple, and it is robust at the same time. The technology derived from the car world ensures excellent performance. The rim diameter is manually adjusted using the **dedicated knob**. The tool head is then locked with the **lever** at

the end of the vertical arm.