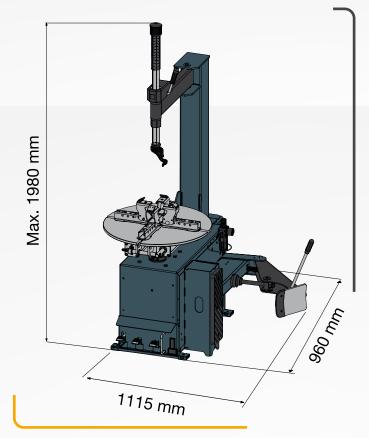

# INCLUDED ACCESSORIES

DIMENSIONS

| ECHNICAL DATA           |                                                                  |
|-------------------------|------------------------------------------------------------------|
| Self-centering          |                                                                  |
| rim clamping capacity   | 4" ÷ 26"                                                         |
| maximum tyre diameter   | 980 mm (38.5")                                                   |
| maximum tyre width      | 305 mm (12")                                                     |
| rotation torque         | 1200 Nm (400V 3ph)                                               |
| rotation speed          | 8.5 rpm                                                          |
| height above the ground | 665 mm                                                           |
| Bead breaker            |                                                                  |
| maximum opening         | 320 mm                                                           |
| blade force             | 15,500 N - 10Bar                                                 |
| ТооІ                    |                                                                  |
| working range           | 4" ÷ 26"                                                         |
| pole                    | swing arm                                                        |
| Power supply            |                                                                  |
| Power supply voltage    | 230/400 V - 3Ph - 50 Hz<br>230V - 1Ph - 60Hz<br>115 - 1Ph - 60Hz |