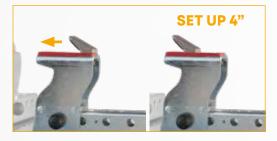

ed for bikes, scooters and Quad bikes

Clamping capacity from 4" to 26"

Dedicated bead breaking) blade for bike wheels

Robustness and great versatility make it the ideal tool for industry specialists

## **SEMI-AUTOMATIC TYRE CHANGER**

with extremely multi-purpose swivelling arm for bike, scooter, go-kart and high-profile wheels such as Quad wheels.

Great attention has been paid to the wheel clamping system. Both standard and special jaws allow correct clamping and protection of the rim profile. The tyre changer structure is intentionally derived from car tyre changer to offer greater robustness and performance.







New modular clamping system with **plastic protections** for resting both the rim and the clamping part on the profile.



#### 4" SET-UP

for clamping wheels up to 4"





ৰ ব চ



## 2 OPERATING ARM

Its use is extremely simple, and it is robust at the same time. The technology derived from the car world ensures excellent performance. The rim diameter is manually adjusted using the **dedicated knob**. The tool head is then locked with the **lever** at

the end of the vertical arm.





#### BEAD BREAKER SHOE

New dedicated bead breaker with **smaller** and **profiled blade** for **bike-scooter** rims. Plastic protection always available to avoid scratching the rims.

**RECOMMENDED ACCESSORIES** 



8-11100461

#### 8-11100463 REMOVABLE PLATFORM FOR BIKE WHEEL

Wedge to perfectly position smalldiameter wheels with respect to the bead breaking blade. Equipped with knob for securing to the machine body



8-11120032 BPL HELP DEVICE Adjustable in height, it