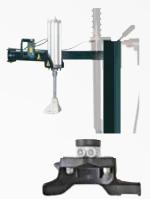

Extremely multi-purpose swivelling arm

A D

Tyre changer specifically manufactured for bikes, scooters and Quad bikes

Clamping capacity from 4" to 26"

Dedicated bead breaking) blade for bike wheels

Robustness and great versatility make it the ideal tool for industry specialists

## **SEMI-AUTOMATIC TYRE CHANGER**

with extremely multi-purpose swivelling arm for bike, scooter, go-kart and high-profile wheels such as Quad wheels.

Great attention has been paid to the wheel clamping system. Both standard and special jaws allow correct clamping and protection of the rim profile. The tyre changer structure is intentionally derived from car tyre changer to offer greater robustness and performance.

## 2 OPERATING ARM

Its use is extremely simple, and it is robust at the same time. The technology derived from the car world ensures excellent performance. The rim diameter is manually adjusted using the **dedicated knob**. The tool head is then locked with the **lever** at

the end of the vertical arm.