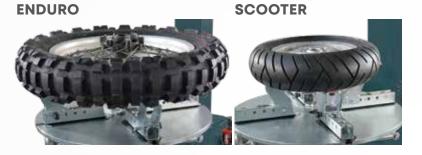

Extremely multi-purpose swivelling arm

A D

Tyre changer specifically manufactured for bikes, scooters and Quad bikes

Clamping capacity from 4" to 26"

Dedicated bead breaking) blade for bike wheels

Robustness and great versatility make it the ideal tool for industry specialists

## **SEMI-AUTOMATIC TYRE CHANGER**

with extremely multi-purpose swivelling arm for bike, scooter, go-kart and high-profile wheels such as Quad wheels.

Great attention has been paid to the wheel clamping system. Both standard and special jaws allow correct clamping and protection of the rim profile. The tyre changer structure is intentionally derived from car tyre changer to offer greater robustness and performance.