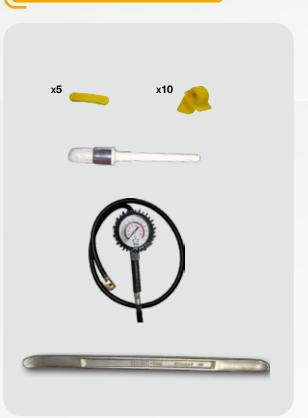

# INCLUDED ACCESSORIES

DIMENSIONS

| ECHNICAL DATA           |                                                                  |
|-------------------------|------------------------------------------------------------------|
| Self-centering          |                                                                  |
| rim clamping capacity   | 4" ÷ 26"                                                         |
| maximum tyre diameter   | 980 mm (38.5")                                                   |
| maximum tyre width      | 305 mm (12")                                                     |
| rotation torque         | 1200 Nm (400V 3ph)                                               |
| rotation speed          | 8.5 rpm                                                          |
| height above the ground | 665 mm                                                           |
| Bead breaker            |                                                                  |
| maximum opening         | 320 mm                                                           |
| blade force             | 15,500 N - 10Bar                                                 |
| ТооІ                    |                                                                  |
| working range           | 4" ÷ 26"                                                         |
| pole                    | swing arm                                                        |
| Power supply            |                                                                  |
| Power supply voltage    | 230/400 V - 3Ph - 50 Hz<br>230V - 1Ph - 60Hz<br>115 - 1Ph - 60Hz |