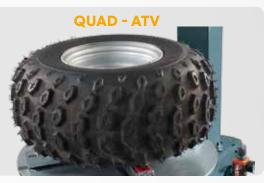

#### **HIGH PROFILE - PROTRUDING SPOKES**

8-11100462 ATV SELF-CENTERING JAW KIT 5" - 18"